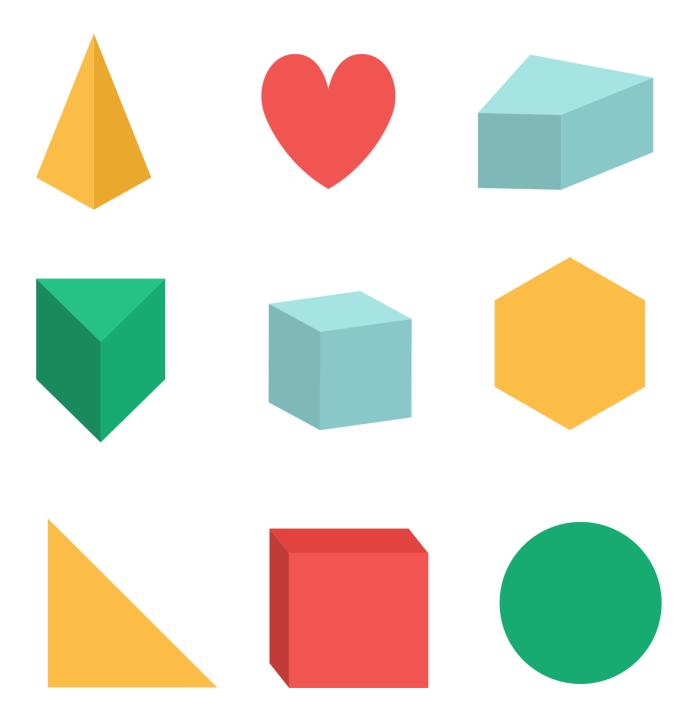

# **Shape Sorter**

Jai needs help sorting his things between flat shapes and solid forms. Can you help him out? **Circle the 2D shapes and box the 3D forms**.