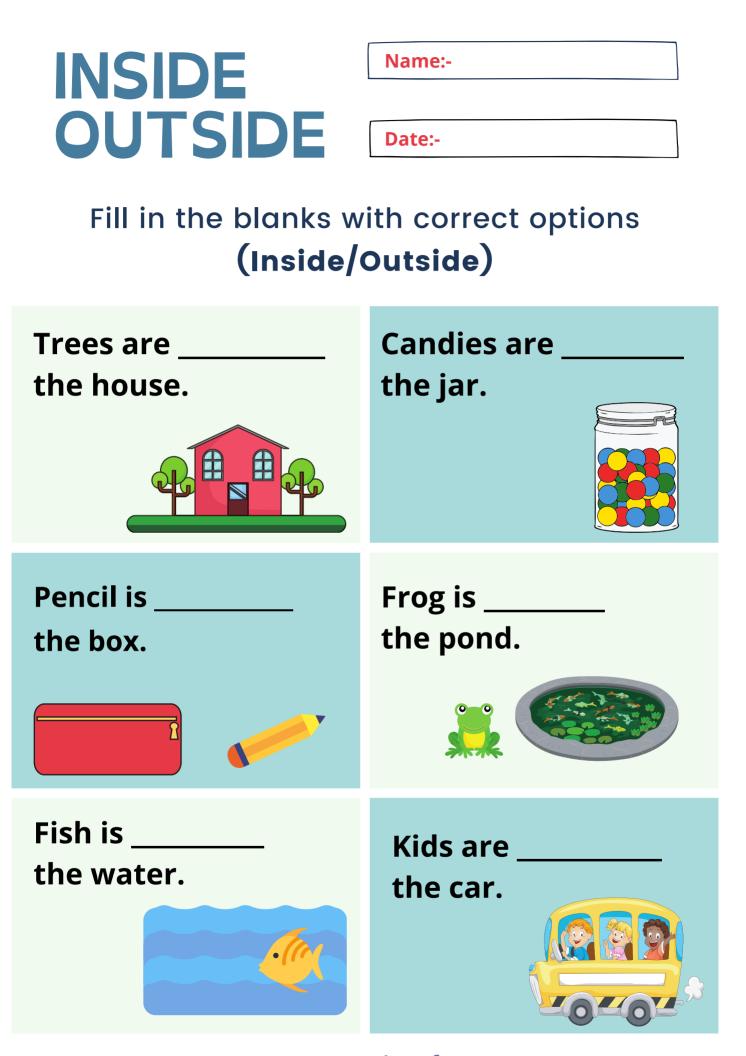

## INSIDE AND OUTSIDE

Name:-

1

Date:-

Which picture shows candies inside the jar?



## Which picture shows dog outside the house?



## Which picture shows duck inside the pond?





## **IDENTIFYING SHAPES**

#### Name:-

1

Date:-

Color all the triangles **RED**. Color all the squares **BLUE**. Color all the rectangles **GREEN**. Color all the circles **PURPLE**. Color all the hexagons **YELLOW**. Color all oval shapes **PINK**.



yourexaminfo.com

## NAME THAT POLYGON!

1

1

Can you name these polygons according to the number of their sides?



Name

1

Teacher

Class

Date

# **Shape Sorter**

Jai needs help sorting his things between flat shapes and solid forms. Can you help him out? **Circle the 2D shapes and box the 3D forms**.