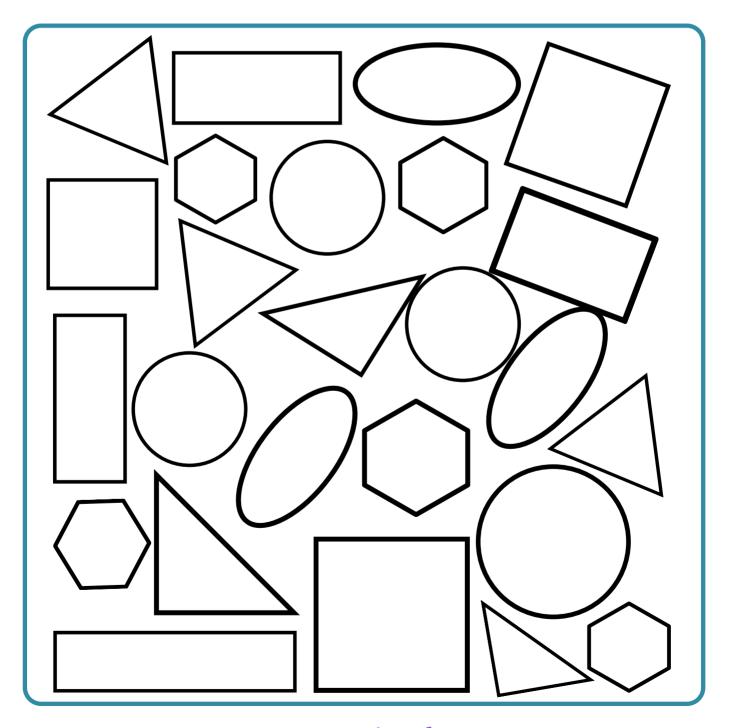

## **IDENTIFYING SHAPES**

#### Name:-

1

Date:-

Color all the triangles **RED**. Color all the squares **BLUE**. Color all the rectangles **GREEN**. Color all the circles **PURPLE**. Color all the hexagons **YELLOW**. Color all oval shapes **PINK**.