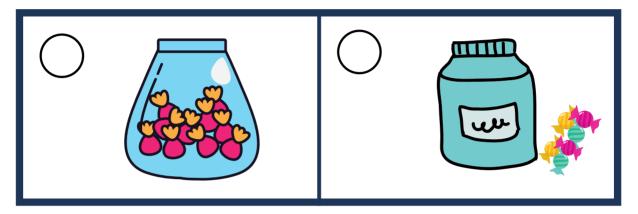

## INSIDE AND OUTSIDE

Name:-

1

Date:-

Which picture shows candies inside the jar?